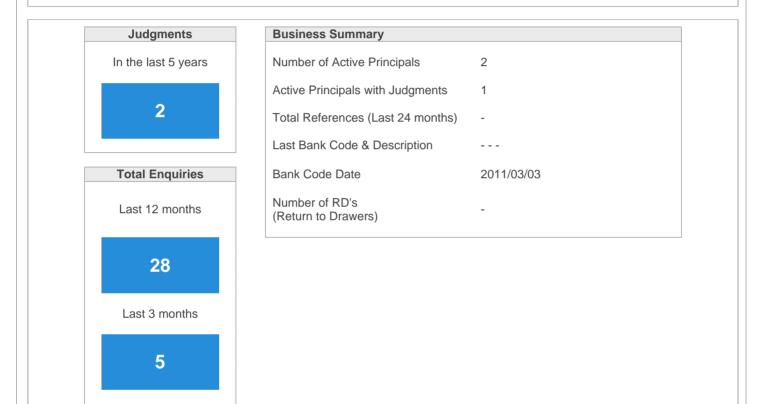

#### **CONSUMER DETAILS**

| ID Verified YES<br>Delphi Score -<br>Judgment Indicator -<br>NCR Debt Counselling -<br>Indicator | S ID Warning<br>Delphi Indicator<br>Total Number of Judgment<br>Total Number Of Notices | NO<br>-<br>s 1<br>- |
|--------------------------------------------------------------------------------------------------|-----------------------------------------------------------------------------------------|---------------------|
|--------------------------------------------------------------------------------------------------|-----------------------------------------------------------------------------------------|---------------------|

### **JUDGMENTS (1)**

| Date       | Amount (R) | Reason | Plaintiff | Court Name | Case Number |
|------------|------------|--------|-----------|------------|-------------|
| 2010/05/01 | 1000       | MONEY  | STANDARD  | CAPE TOWN  | 1235/2011   |
|            |            |        | BANK      |            |             |

# FINANCIAL DETAILS

No information available.

| BANK DETAILS            |                        |                                          |   |
|-------------------------|------------------------|------------------------------------------|---|
| Terms                   | -                      | Last Experian Report Date                | - |
| Bankers                 | STANDARD BANK OF SA    | Enquiry Amount (R)                       | - |
| Branch                  | PARKTOWN               | Date of Last R/D                         |   |
| Account Number          | 000296568788           | Amount of Last R/D (R)                   | - |
| Account Holder          | ITC WHOLESALERS        | Account Date                             |   |
| Bank Code & Description |                        | Number of RD's                           | - |
| Comments                | ACCOUNT HOLDER: ITC WH | <b>(Return to Drawers)</b><br>IOLESALERS |   |
|                         |                        |                                          |   |

Printed:Date and time printed

| HISTORICAL BANK CODE DETAILS (2)                                           |                                  |             |                  |                    |                            |           |      |
|----------------------------------------------------------------------------|----------------------------------|-------------|------------------|--------------------|----------------------------|-----------|------|
| Date                                                                       | Bank Name                        | Branch Name | Account No.      | Enquiry Amount (R) | Terms                      | Bank Code | RD's |
| 2011/03/03                                                                 | ABSA<br>CORPORATE                | PARKTOWN    | 00401022521<br>0 | 1000               | 30 DAYS<br>OVER 30<br>DAYS | -         | -    |
| Comments: A                                                                | CCOUNT NUMBER IN                 | IVALID      |                  |                    |                            |           |      |
| 2011/02/01 F.N.B. OF SA LTD PARKTOWN 00000109227 1000 30 DAYS OVER 30 DAYS |                                  |             |                  |                    |                            |           |      |
| Comments: A                                                                | Comments: ACCOUNT NUMBER INVALID |             |                  |                    |                            |           |      |