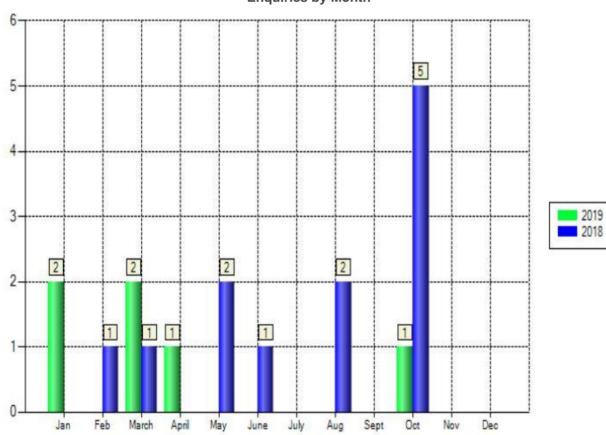

# **ENQUIRY HISTORY**

### **Enquiries by Month**

| Year | Highest Enquiry (R) | Lowest Enquiry (R) | Average Enquiry (R) |
|------|---------------------|--------------------|---------------------|
| 2017 | 41 000              | 1 200              | -                   |
| 2018 | 74 000              | 8 100              | 45 000              |
| 2019 | 120 000             | 5000               | 10 000              |