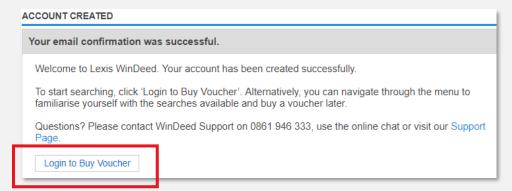

## BUY A SEARCH VOUCHER (BY CREDIT CARD/DEBIT CARD)

There are 3 ways to purchase a Search Voucher to make your searches:

1. Click on the Login to Buy Voucher button after your email validation is successful.