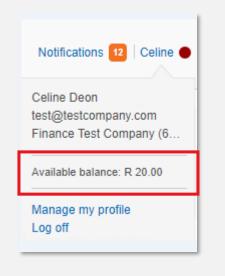

- Search Vouchers are available by credit card/debit card payment only. (Microchipped debit cards with CVV numbers accepted)
- Customisable Search Vouchers must have a minimum value of R20 (no amount under R20 is accepted)
- Vouchers are not transferrable.
- Remaining balances after making your search(es) will remain on your Lexis WinDeed account; however, balances are nonrefundable. To see the balance on your account, log in to search.windeed.co.za, click on your username in the upper right hand corner and the balance will be included in the information provided regarding your Lexis WinDeed account.