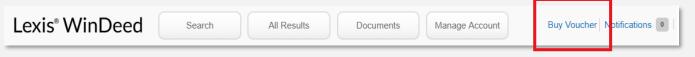

2. Click on Buy Voucher located in the top menu bar on search.windeed.co.za

3. After inserting the search criteria of your chosen search and clicking Search, follow the payment prompts to finalise your Search Voucher payment.