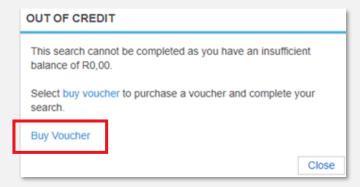

2. Click on Buy Voucher located in the top menu bar on search.windeed.co.za

3. After inserting the search criteria of your chosen search and clicking Search, follow the payment prompts to finalise your Search Voucher payment.